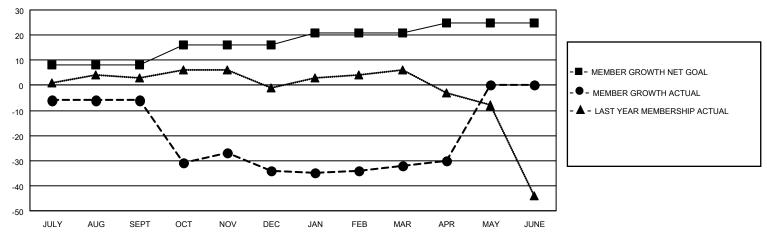

#### GOALS AND ACTUAL MEMBERS CUMULATIVE

| DROPPED CLUBS: 1 |    | 12 CLUBS OF 27 ADDED 1 OR<br>MORE NEW MEMBERS | GENDER DISTRIBUTION            |              |  |
|------------------|----|-----------------------------------------------|--------------------------------|--------------|--|
|                  |    | MORE NEW MEMBERS                              | MALE                           | 388 (69.53%) |  |
|                  |    |                                               | FEMALE 170 (30.47%)            |              |  |
| DROPPED MEMBERS  |    |                                               | NON BINARY                     | 0 (0.00%)    |  |
|                  |    |                                               | PREFER NOT TO ANSWER 0 (0.00%) |              |  |
| DECEASED         | 11 |                                               |                                |              |  |
| CLUB CANCELLED   | 0  | CLICK HERE FOR CUMULATIVE                     | TOTAL FAMILY UNIT MEMBERS      | 53           |  |
| OTHER            | 47 | MEMBERSHIP DATA                               |                                |              |  |
| TOTAL            | 58 |                                               | FAMILY MEMBERS PAYING HA       | LF DUES 28   |  |
|                  |    |                                               |                                |              |  |